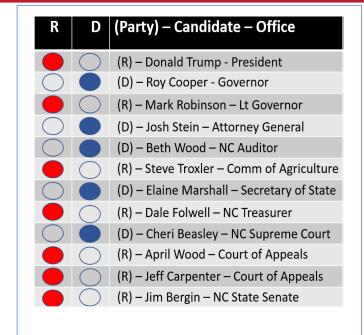

8,775
Biden 2,684,292
Won by 74,481 votes

**The Truth** 

Trump 2,987,666 Biden 2,455,401

Won by 532,263 votes





# Voter Registration Anomalies

Voters Who Voted But Are Now Inactive

16,211

Recently
Registered
Voters Voted
with Abnormal
IDs

3,704

Non-Resident Voters

49,614

Voters 110+ Years Old

866





# Voting Systems

The North Carolina State
Board of Elections is
responsible for certifying
their own voting systems
to be used in this State.

EAC certification is not required in NC.

NC GS 163-165.7

HOW CAN A STATE CERTIFY ITSELF?



ES&S Voting System 5.2.4.0

**ES&S Unity 3.4.1.1** 

**ES&S Unity 3.0.1.1** 



Hart InterCivic Verity 2.5
Hart InterCivic Verity 2.2





# Explain This



NEWBY-BEASLEY **2**<sup>nd</sup> Recount:

Hand Count did not match the Machine Count.



#### WHO VOTES LIKE THIS?

Allegedly, thousands in every RED NC county do.

### CANVASSING IN NC:

- ALAMANCE
- HARNETT
- BRUNSWICK
- JOHNSTON
- CARTERET
- LEE
- DAVIDSON
- SURRY
- + CANVASSING VIA MAIL

Ballots cast by voters who did not live in those counties, and from vacant and wooded lots.





## Roadblocks

## OBSTRUCTION OF JUSTICE IN NORTH CAROLINA

- NC STATE BOARD OF ELECTIONS
- NCSBE ATTORNEYS
- UNIPARTY (REP + DEM)
- STATE LEGISLATORS
- COUNTY COMMISSIONERS
- LOCAL LAW ENFORCEMENT
- MSM FAKE NEWS
- BIG TECH (SOCIAL MEDIA)







## Victories

## Discovery of Data Manipulation

NCSBE produced
 <u>THREE versions</u> of
 the Snapshot of the
 2020 Voter
 Registration Data. It's
 been discovered
 manipulations have
 taken place in
 addition to what the
 NCSBE claims to
 have upda