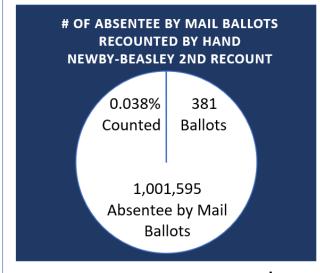

# Explain This

NEWBY-BEASLEY **2**<sup>nd</sup> Recount:

Hand Count did not match the Machine Count.