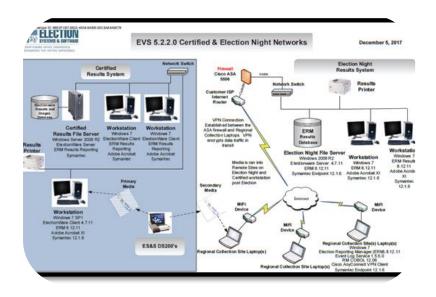

# Voting Systems

The North Carolina State
Board of Elections is
responsible for certifying
their own voting systems
to be used in this State.

EAC certification is not required in NC.

NC GS 163-165.7

HOW CAN A STATE CERTIFY ITSELF?

ES&S Voting System 5.2.4.0

**ES&S Unity 3.4.1.1** 

**ES&S Unity 3.0.1.1** 

Hart InterCivic Verity 2.5
Hart InterCivic Verity 2.2