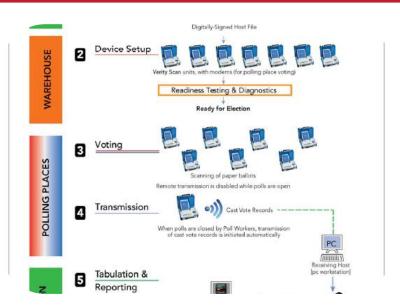

# Voting Systems

The North Carolina State
Board of Elections is
responsible for certifying
their own voting systems
to be used in this State.

EAC certification is not required in NC.

NC GS 163-165.7

HOW CAN A STATE CERTIFY ITSELF?

ES&S Voting System 5.2.4.0

**ES&S Unity 3.4.1.1** 

**ES&S Unity 3.0.1.1** 

Hart InterCivic Verity 2.5
Hart InterCivic Verity 2.2