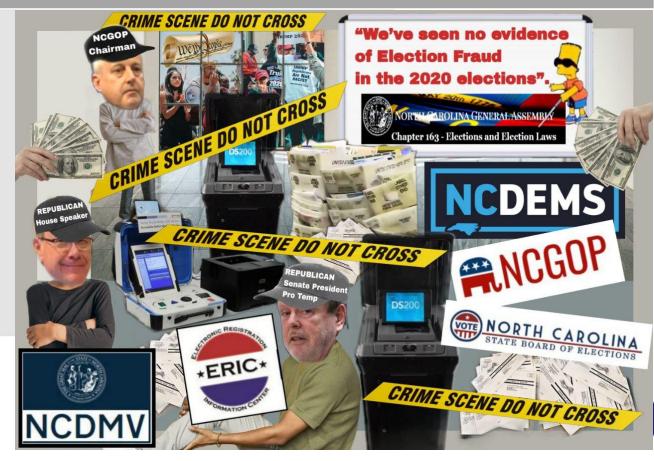

## Roadblocks

## OBSTRUCTION OF JUSTICE IN NORTH CAROLINA

- NC STATE BOARD OF ELECTIONS
- NCSBE ATTORNEYS
- UNIPARTY (REP + DEM)
- STATE LEGISLATORS
- COUNTY COMMISSIONERS
- LOCAL LAW ENFORCEMENT
- MSM FAKE NEWS
- BIG TECH (SOCIAL MEDIA)