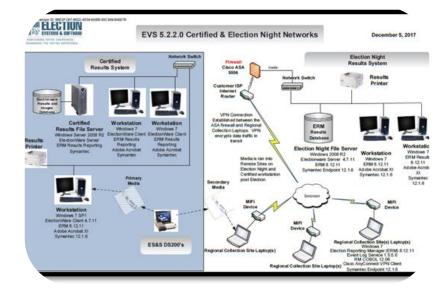

### **STATE FOOTPRINT**





# 2020 Election Summary



 The Big Lie

 Trump
 760,647

 Biden
 423,932

Won by 336,715 votes

<u>The Truth</u> Trump 810,430 Biden 374,149

Won by 463,281 votes



# Voting Systems



ES&S



### 2022 REPUBLICAN PRIMARY – UNEXPLAINED HIGH VOTER TURNOUT: >100K VOTES



IN JULY 2022, LEE COUNTY ES&S LAPTOP SEIZED BY SOS WITH ASSISTANCE OF DEPUTY SHERIFF - NO WARNING - STILL NOT RETURNED TO COUNTY



UNEXPLAINED HIGH-VOTER TURNOUT IN THE MAY 2022 REPUBLICAN PRIMARY: APPROX 100K UNEXPECTED "EXTRA" VOTES STATE-WIDE (26% TURNOUT)



ALL ESTABLISHMENT REPUBLICANS WON IN THE REPUBLICAN PRIMARY - ALL WERE OVER THE 50% MARK - NO RUNOFF ELECTIONS! REALLY???



ESTABLISHMENT MEMBERS OF THE PULASKI COUNTY REPUBLICAN COMMITTE REFUSE TO ALLOW 71 NEW MEMBERS (PATRIOTS) TO ATTEND THE STATE CONVENTION IN JULY 2022.



## Roadblocks

Voter rolls

 Inflated Voter Rolls (add and subtract voters)

- Transparency from GOP
- Pushback of MAGA takeover
- Pulaski County
- No push from GOP to cl