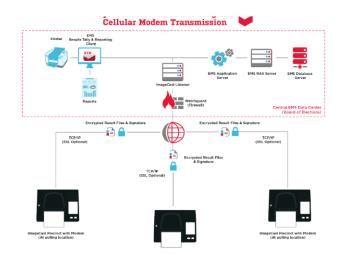

## STATE FOOTPRINT





AN G'E" OĂMMO OfpqEX

# 2020 Election Summary



The Big Lie

Trump 669,890

Biden 703,486

Won by 33,596 votes

The Truth

Trump 727,648

Biden 645,728

Won by 81,920 votes



# Voting Systems







Dominion Voting System

ES&S

### **Hand Count**

County Commissioners voted to ONLY hand count ballots in Nye County.



# Explain This

0

| В | reakdown by polling p | lace |                                     |
|---|-----------------------|------|-------------------------------------|
|   | Nixon:                | 30   |                                     |
|   | Incline Village:      | 91   | 2950 in town of 9800 Register Same  |
|   | Sun Valley Center:    | 97   | 2330 III town of 3000 negister same |
|   | Downtown Library:     | 116  | Day to vote 11-03-2020              |
|   | Reno Town Mall:       | 143  | Day to vote 11-03-2020              |
|   | South Valleys Lib:    | 158  | 1 of 00/02/2022 C20 had been        |
|   | Dbl Diamond Ath:      | 166  | As of 08/02/2022