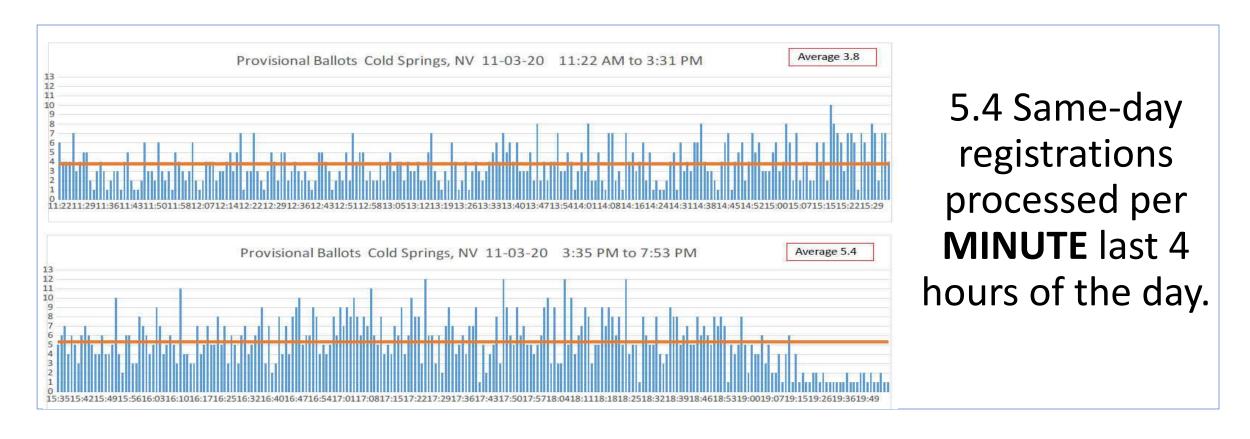

Lawlor Ctr UNR: 306 over entire Early Voting period

 Cold Springs: 2,950 all on Election Day 11/03/2020
 Polling books for Cold Springs processed 688 voters, NO provisionals processed on the polling books. That's 1 person every 1 minute and 3 seconds.

## Explain This

Were there **REALLY** 90 people still in line in Cold Springs waiting to register Same-Day **AFTER** the polls closed? Why did it take 72 minutes then to process 90 voters?