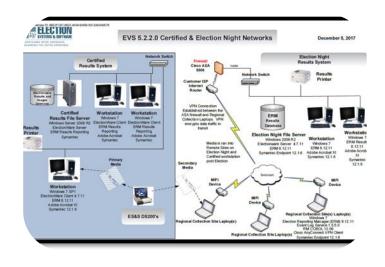

## STATE FOOTPRINT





AN G'E" OĂMMO OfpqEX

# 2020 Election Summary



The Big Lie

Trump 669,890

Biden 703,486

Won by 33,596 votes

The Truth

Trump 727,648

Biden 645,728

Won by 81,920 votes



# Voting Systems







Dominion Voting System

ES&S

### **Hand Count**

County Commissioners voted to ONLY hand count ballots in Nye County.



# Explain This

0

| В | reakdown by polling p | lace |                                     |
|---|-----------------------|------|-------------------------------------|
|   | Nixon:                | 30   |                                     |
|   | Incline Village:      | 91   | 2950 in town of 9800 Register Same  |
|   | Sun Valley Center:    | 97   | 2330 III town of 3000 negister same |
|   | Downtown Library:     | 116  | Day to vote 11-03-2020              |
|   | Reno Town Mall:       | 143  | Day to vote 11-03-2020              |
|   | South Valleys Lib:    | 158  | 1 of 00/02/2022 C20 had been        |
|   | Dbl Diamond Ath:      | 166  | As of 08/02/2022 6